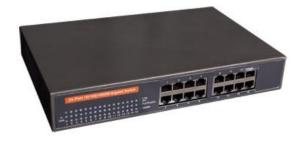

#### Introduction

16-Port 10/100Mbps Rack Mountable Metal case switch provides an easy way to expand your wired network. All 16 ports support auto-MDI/MDIX, eliminating the need to worry about the type of cable to use. Featuring full duplex mode, the LZ-SR16PFE can process data at a rate of up to 200Mbps making it an ideal choice for expanding your high performance wired network.

## **Ordering Information:**

LZ-SR16PFE: LANZONE Rack

mountable 16 port Fast Ethernet Switch

LZ-SR16PFE Rev: Nil, Ver: 1, Dt: 7-1-14